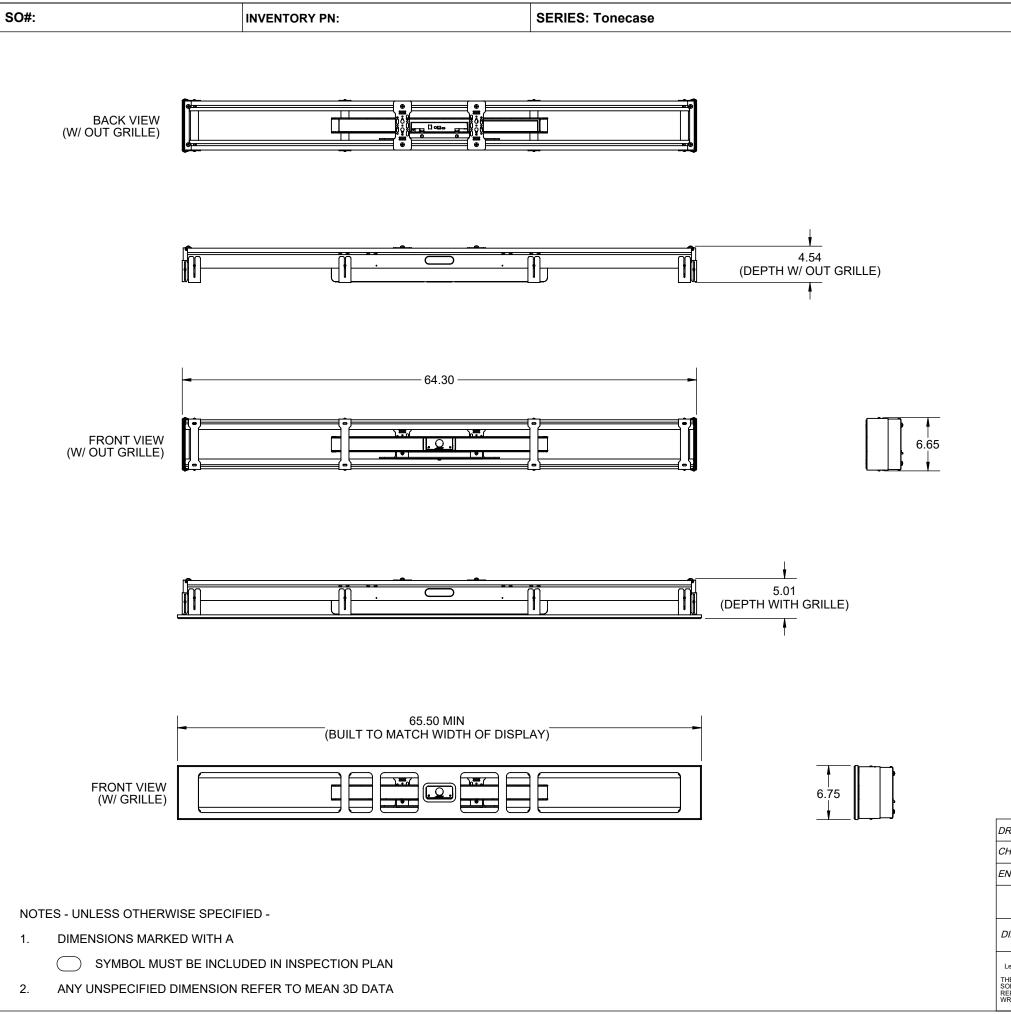

SKU: TCFIT-U-OS

 REVISIONS

 REV.
 DESCRIPTION
 DATE
 APPROVED

 A-01
 INITIAL RELEASE
 12/09/2021
 mwild

| DRAWN                                                                                                                                                                                                                                                                                                 | JHalt       | 12/2/2021 |                                       |      |            |                |                    |              |
|-------------------------------------------------------------------------------------------------------------------------------------------------------------------------------------------------------------------------------------------------------------------------------------------------------|-------------|-----------|---------------------------------------|------|------------|----------------|--------------------|--------------|
| CHECKED                                                                                                                                                                                                                                                                                               |             |           |                                       | Leon | <b>)</b> * | 1 (888) 213-50 | 15   W/W/W   FONSP | EAKERS COM   |
| ENG APPR.                                                                                                                                                                                                                                                                                             | mwild       | 12/9/2021 | 1 (888) 213-5015   WWW.LEONSPEAKERS.C |      |            |                |                    |              |
|                                                                                                                                                                                                                                                                                                       | DESCRIPTION |           |                                       |      |            |                |                    |              |
|                                                                                                                                                                                                                                                                                                       |             |           | MKTG DWG, TcFIT-U-OS FOR BOSE VB1     |      |            |                |                    |              |
| DIMENSIONS ARE IN INCHES [millimeters]                                                                                                                                                                                                                                                                |             |           |                                       |      |            |                |                    |              |
| PROPRIE                                                                                                                                                                                                                                                                                               | SIZE        | DWG. NO.  |                                       | _    |            |                |                    |              |
| Leon Hand-Crafted Speakers, Inc @2020, All rights reserved THE INFORMATION CONTAINED IN THIS DRAWING IS THE SOLE PROPERTY OF Leon Hand-Crafted Speakers, Inc. ANY REPRODUCTION IN PART OR AS A WHOLE WITHOUT THE WRITTEN PERMISSION OF Leon Hand-Crafted Speakers, Inc Is DRAWINGTON TO A SPAULIFIET. |             |           | <b>B</b> 1002599                      |      |            |                |                    |              |
|                                                                                                                                                                                                                                                                                                       |             |           | SCALE: 1:12                           |      |            | DO NOT SCALE   |                    | SHEET 1 OF 1 |