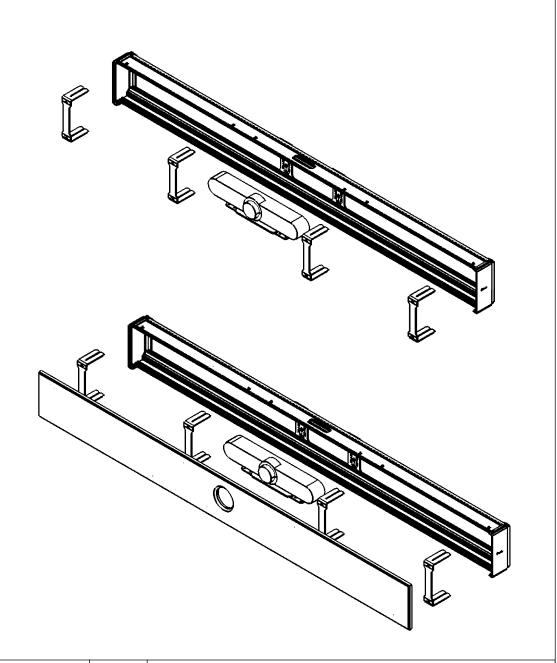

SERIES: TonecaseTonecase

SO#:

INVENTORY PN:

| DRAWN                                                                                                                                                                                                                                                                                                             | JHa         | 12/9/2020 |                                         |         |              |                               |  |              |  |
|-------------------------------------------------------------------------------------------------------------------------------------------------------------------------------------------------------------------------------------------------------------------------------------------------------------------|-------------|-----------|-----------------------------------------|---------|--------------|-------------------------------|--|--------------|--|
| CHECKED                                                                                                                                                                                                                                                                                                           | GKo         | 12/9/2020 | •                                       | Leon    | <b>)</b> ® 1 | 1 (888) 213-5015   WWW.LEONSF |  | PEAKERS COM  |  |
| ENG APPR.                                                                                                                                                                                                                                                                                                         | GKo         | 12/9/2020 |                                         |         | . •          |                               |  |              |  |
|                                                                                                                                                                                                                                                                                                                   | DESCRIPTION |           |                                         |         |              |                               |  |              |  |
| DIMENSIONS ARE IN INCHES [millimeters]                                                                                                                                                                                                                                                                            |             |           | MKT DWG, TcFIT-U-OS FOR LOGITECH MEETUP |         |              |                               |  |              |  |
| PROPRIETARY AND CONFIDENTIAL Leon Hand-Crafted Speakers, Inc @2020, All rights reserved THE INFORMATION CONTAINED IN THIS DRAWING IS THE SOLE PROPERTY OF Leon Hand-Crafted Speakers, Inc. ANY REPRODUCTION IN PART OR AS A WHOLE WITHOUT THE WRITTEN PERMISSION OF Leon Hand-Crafted Speakers, Inc IS PROHIBITED |             |           | SIZE<br><b>B</b>                        | 4000400 |              |                               |  |              |  |
|                                                                                                                                                                                                                                                                                                                   |             |           | SCALE: 1:12                             |         |              | DO NOT SCALE                  |  | SHEET 2 OF 2 |  |
| _                                                                                                                                                                                                                                                                                                                 |             | •         | •                                       | •       | •            |                               |  |              |  |