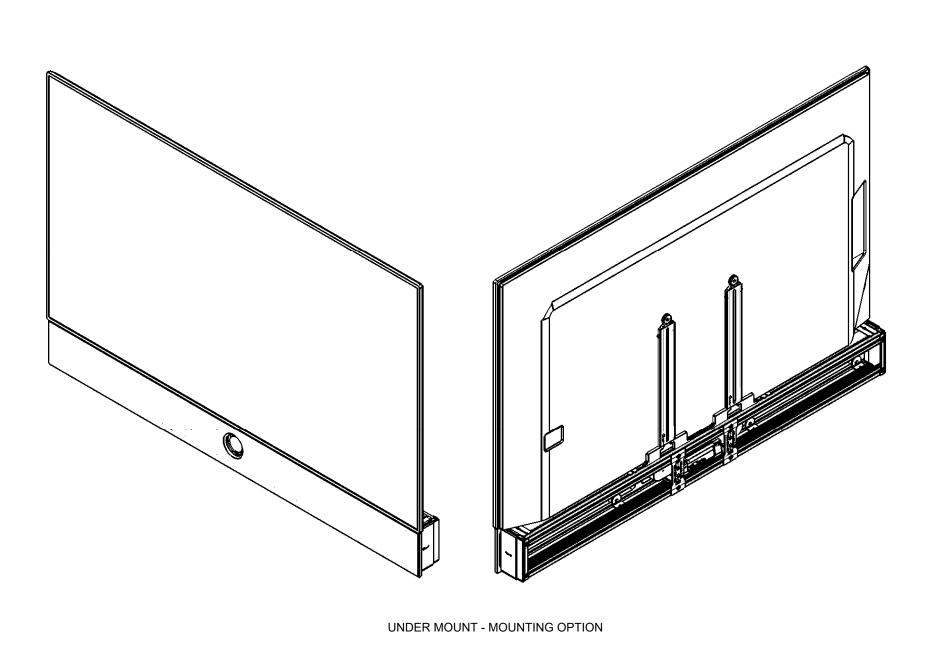

SERIES: TonecaseTonecase

SO#:

INVENTORY PN:

| DRAWN                                                                                                                                                                                                                                                                                                             | JHa         | 12/9/2020 |                                         |         |              |                               |  |              |  |
|-------------------------------------------------------------------------------------------------------------------------------------------------------------------------------------------------------------------------------------------------------------------------------------------------------------------|-------------|-----------|-----------------------------------------|---------|--------------|-------------------------------|--|--------------|--|
| CHECKED                                                                                                                                                                                                                                                                                                           | GKo         | 12/9/2020 | •                                       | Leon    | <b>)</b> ® 1 | 1 (888) 213-5015   WWW.LEONSF |  | PEAKERS COM  |  |
| ENG APPR.                                                                                                                                                                                                                                                                                                         | GKo         | 12/9/2020 |                                         |         | . •          |                               |  |              |  |
|                                                                                                                                                                                                                                                                                                                   | DESCRIPTION |           |                                         |         |              |                               |  |              |  |
| DIMENSIONS ARE IN INCHES [millimeters]                                                                                                                                                                                                                                                                            |             |           | MKT DWG, TcFIT-U-OS FOR LOGITECH MEETUP |         |              |                               |  |              |  |
| PROPRIETARY AND CONFIDENTIAL Leon Hand-Crafted Speakers, Inc @2020, All rights reserved THE INFORMATION CONTAINED IN THIS DRAWING IS THE SOLE PROPERTY OF Leon Hand-Crafted Speakers, Inc. ANY REPRODUCTION IN PART OR AS A WHOLE WITHOUT THE WRITTEN PERMISSION OF Leon Hand-Crafted Speakers, Inc IS PROHIBITED |             |           | SIZE<br><b>B</b>                        | 4000400 |              |                               |  |              |  |
|                                                                                                                                                                                                                                                                                                                   |             |           | SCALE: 1:12                             |         |              | DO NOT SCALE                  |  | SHEET 2 OF 2 |  |
| _                                                                                                                                                                                                                                                                                                                 |             | •         | •                                       | •       | •            |                               |  |              |  |