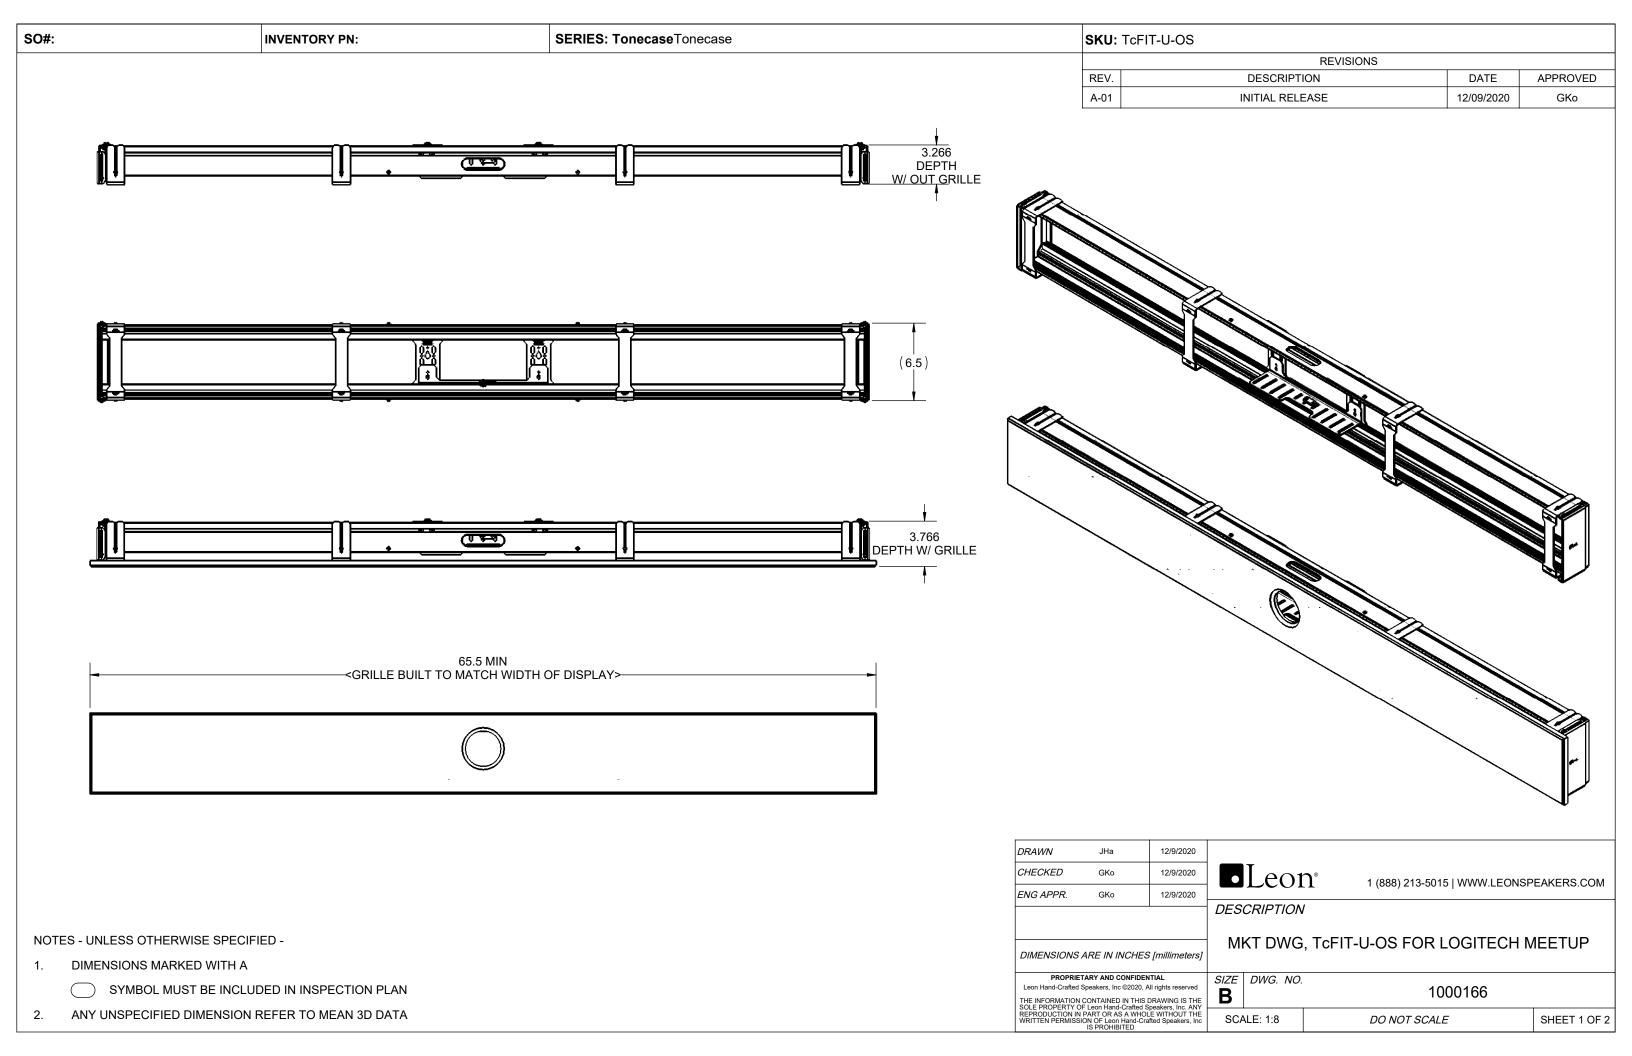

SERIES: TonecaseTonecase

SO#:

INVENTORY PN:

| DRAWN                                                                                                                                                                                                                                                                                                             | JHa         | 12/9/2020 |                                         |         |              |                               |  |              |  |
|-------------------------------------------------------------------------------------------------------------------------------------------------------------------------------------------------------------------------------------------------------------------------------------------------------------------|-------------|-----------|-----------------------------------------|---------|--------------|-------------------------------|--|--------------|--|
| CHECKED                                                                                                                                                                                                                                                                                                           | GKo         | 12/9/2020 | •                                       | Leon    | <b>)</b> ® 1 | 1 (888) 213-5015   WWW.LEONSF |  | PEAKERS COM  |  |
| ENG APPR.                                                                                                                                                                                                                                                                                                         | GKo         | 12/9/2020 |                                         |         | . •          |                               |  |              |  |
|                                                                                                                                                                                                                                                                                                                   | DESCRIPTION |           |                                         |         |              |                               |  |              |  |
| DIMENSIONS ARE IN INCHES [millimeters]                                                                                                                                                                                                                                                                            |             |           | MKT DWG, TcFIT-U-OS FOR LOGITECH MEETUP |         |              |                               |  |              |  |
| PROPRIETARY AND CONFIDENTIAL Leon Hand-Crafted Speakers, Inc @2020, All rights reserved THE INFORMATION CONTAINED IN THIS DRAWING IS THE SOLE PROPERTY OF Leon Hand-Crafted Speakers, Inc. ANY REPRODUCTION IN PART OR AS A WHOLE WITHOUT THE WRITTEN PERMISSION OF Leon Hand-Crafted Speakers, Inc IS PROHIBITED |             |           | SIZE<br><b>B</b>                        | 4000400 |              |                               |  |              |  |
|                                                                                                                                                                                                                                                                                                                   |             |           | SCALE: 1:12                             |         |              | DO NOT SCALE                  |  | SHEET 2 OF 2 |  |
| _                                                                                                                                                                                                                                                                                                                 |             | •         | •                                       | •       | •            |                               |  |              |  |