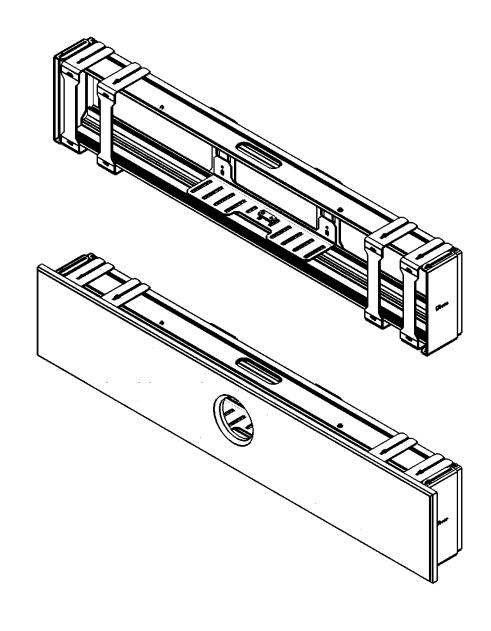

DO NOT SCALE

SHEET 1 OF 2

SCALE: 1:6

UNDER MOUNT - MOUNTING OPTION

SERIES: TonecaseTonecase

SO#:

INVENTORY PN:

| REVISIONS |             |      |          |  |  |
|-----------|-------------|------|----------|--|--|
| REV.      | DESCRIPTION | DATE | APPROVED |  |  |
| -         | SEE SHEET1  | -    | -        |  |  |