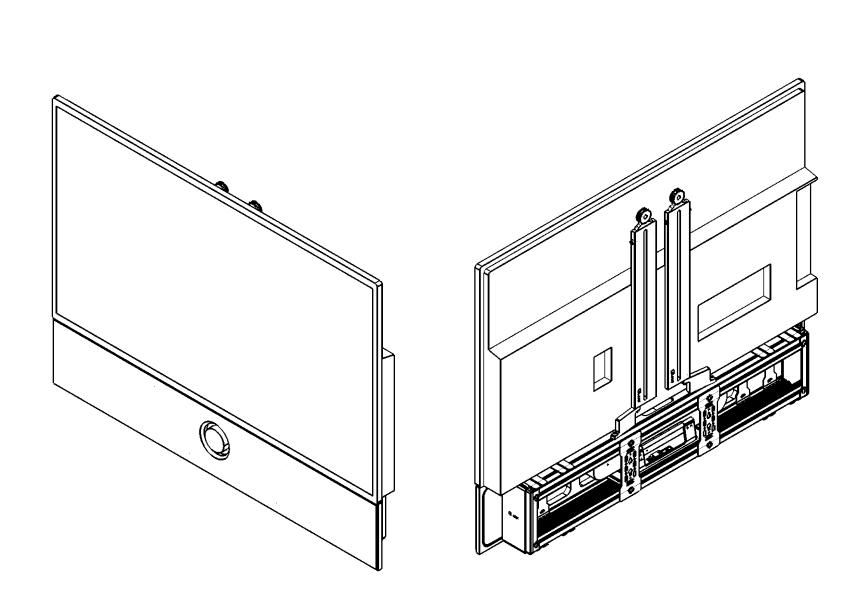

|     |           |                                          | G, TcFIT-U-S FOR LOGITECH MEETUP                             |  |
| PROPRIETARY AND CONFIDENTIAL  Leon Hand-Crafted Speakers, Inc ©2020, All rights reserved  THE INFORMATION CONTAINED IN THIS DRAWING IS THE |     |           | SIZE DWG. NO.                            | 1000167                                                      |  |
| SOLE PROPERTY OF Leon Hand-Crafted Speakers, Inc. ANY                                                                                      |     |           |                                          |                                                              |  |

DO NOT SCALE

SHEET 1 OF 2

SCALE: 1:6



UNDER MOUNT - MOUNTING OPTION

SERIES: TonecaseTonecase

SO#:

INVENTORY PN:



| REVISIONS |             |      |          |  |  |
|-----------|-------------|------|----------|--|--|
| REV.      | DESCRIPTION | DATE | APPROVED |  |  |
| -         | SEE SHEET1  | -    | -        |  |  |



| DRAWN                                                                                   | JHa | 12/9/2020                              |      |       |         |                                            |
|-----------------------------------------------------------------------------------------|-----|----------------------------------------|------|-------|---------|--------------------------------------------|
| CHECKED