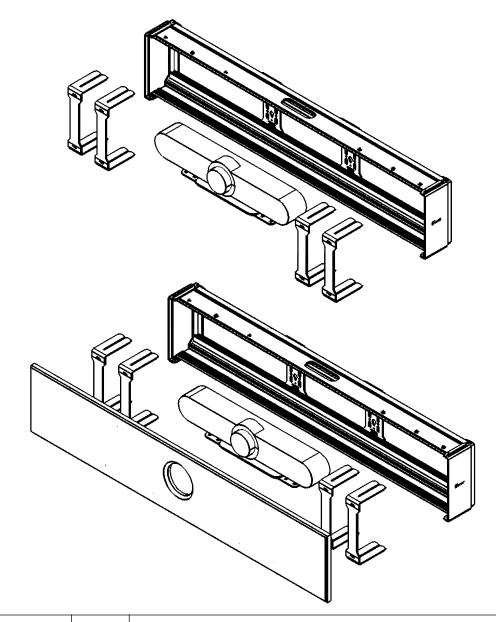

DO NOT SCALE

SHEET 1 OF 2

SCALE: 1:6

UNDER MOUNT - MOUNTING OPTION

SERIES: TonecaseTonecase

SO#:

INVENTORY PN:

| REVISIONS |             |      |          |  |  |
|-----------|-------------|------|----------|--|--|
| REV.      | DESCRIPTION | DATE | APPROVED |  |  |
| -         | SEE SHEET1  | -    | -        |  |  |

DO NOT SCALE

SHEET 2 OF 2

SCALE: 1:8